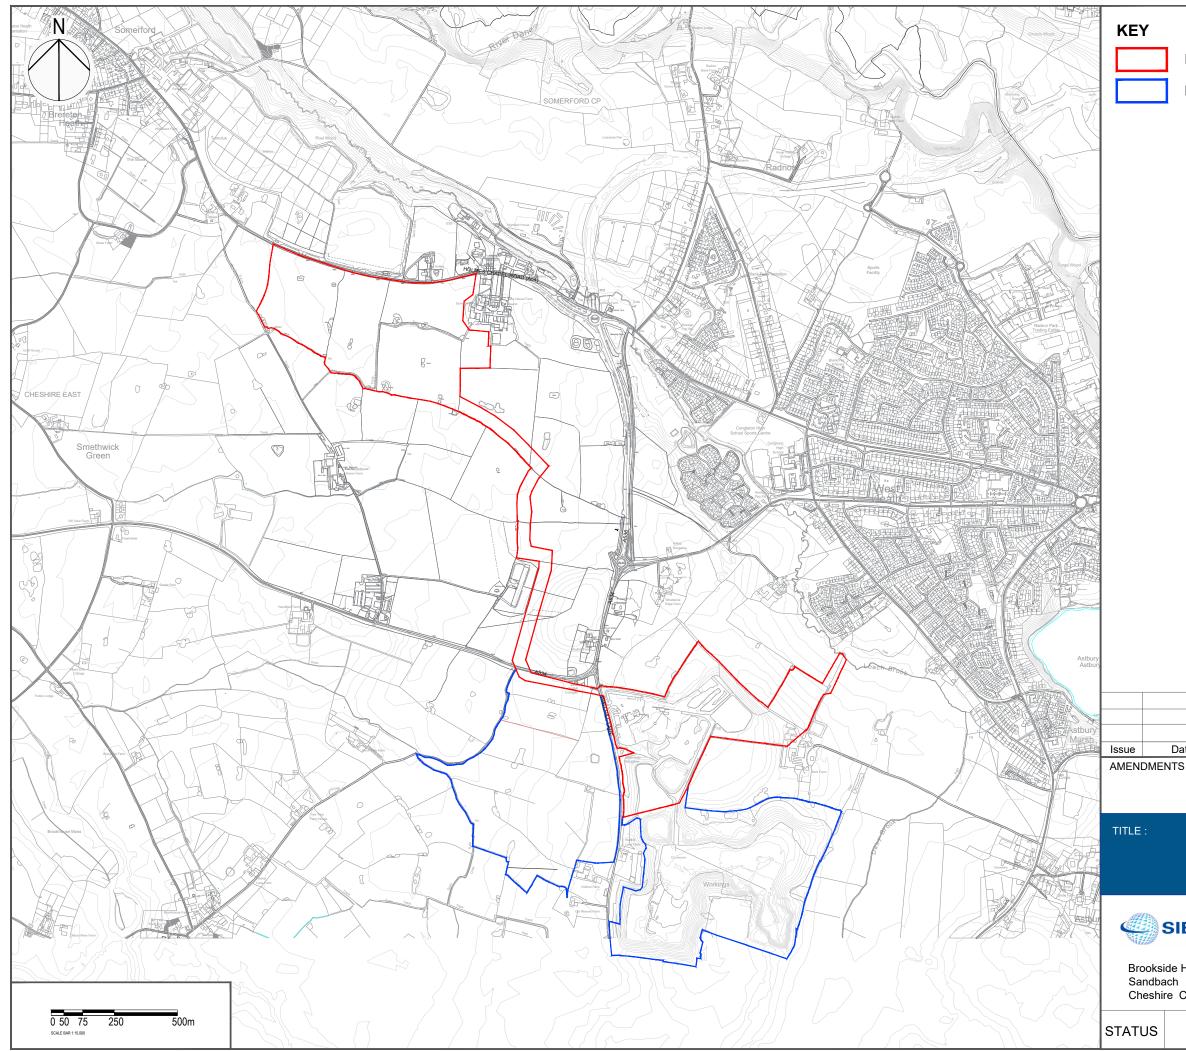

## 23/1928WSOMERFORD FARM HOLMES CHAPEL ROAD SOMERFORD **CW12 4SN**

Based upon the O.S. map and reproduced by the permission of the controller of H.M.S.O. Crown copyright reserved. O.S.licence no. AL100017596

| ٦ |  |  |
|---|--|--|
|   |  |  |

Planning Application Boundary

Land in Applicants control

| Date  | Description |
|-------|-------------|
| IENTS |             |

## SOMERFORD QUARRY

Planning Application Boundary

| SIBELCO                               |  |            | LOCATION    | BENT FARM, CHESHIRE EAST |  |
|---------------------------------------|--|------------|-------------|--------------------------|--|
|                                       |  | SCALE      | 1:15,000@A3 |                          |  |
|                                       |  | DRAWN BY   | RP / KS     |                          |  |
| kside Hall<br>Ibach<br>shire CW11 4TF |  | DATE       | 04/2023     |                          |  |
|                                       |  | CHECKED BY | DW          |                          |  |
|                                       |  | FIGURE NO  | -           |                          |  |
| S                                     |  | DRG No.    | B01/017/00  | 9                        |  |